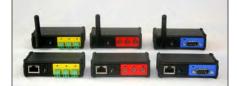

### **ITACH FAMILY**

The Global Caché™ iTach is a family of products designed to connect almost any electrical device to a network in a matter of minutes. Based on open systems and industry standards, the ultra-compact device fits almost anywhere (even the palm of your hand) and includes a choice of wireless WiFi or wired TCP/IP connectivity to infrared (IR), serial (RS232), and contact closure (relay) equipment.

### **ITACH WIFI MODELS**

iTach WiFi to IR: Model WF2IR

The iTach WF2IR provides WiFi connectivity to IR devices

iTach WiFi to Serial: Model WF2SL

The iTach WF2SL provides WiFi connectivity to serial devices

iTach WiFi to Contact Closure: Model WF2CC The iTach WF2CC provides WiFi connectivity to contact closure devices