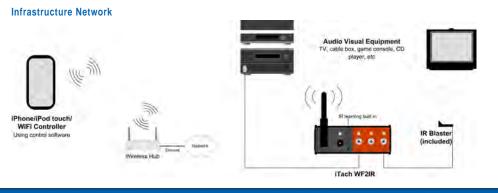

### **ITACH WIFI MODELS**

iTach WiFi to IR: Model WF2IR

The iTach WF2IR provides WiFi connectivity to IR devices

iTach WiFi to Serial: Model WF2SL

The iTach WF2SL provides WiFi connectivity to serial devices

iTach WiFi to Contact Closure: Model WF2CC The iTach WF2CC provides WiFi connectivity to contact closure devices