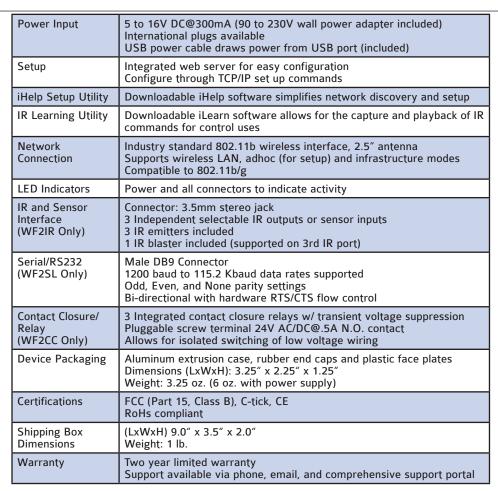

### **Technical Specs**

ITACH WF2IR - ITACH WF2SL - ITACH WF2CC

© 2010 Global Caché, Inc. All Rights Reserved. All brand names, products, and trademarks are property of their respective owners. Information subject to change without notice. PN: 060110-02 ver. 1. Printed on recycled and FSC certified wood paper with soy inks.